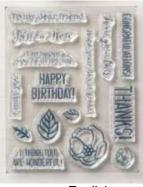

## Soft Sayings Card Kit Stamps

English French German

Set of 20 cards, 2 each of 10 designs, using the included Soft Sayings Stamp Set. Folded card sizes:  $4-\frac{1}{4}$ " x  $5-\frac{1}{2}$ ",  $3-\frac{1}{2}$ " x 5", 3" x 3". Includes set of 15 photopolymer stamps; clear stamp block; 20 printed card bases and coordinating printed envelopes; giftable

18-19 Page 8

145466 Clear-MountClear #Included in Soft Sayings Card Kit

French: Kit pour cartes Douces notes 145477

German: Kartenset Grüße wie gemalt 145476 Colors: Basic Gray, Berry Burst,

gold, Lemon Lime Twist, Powder Pink, Tranquil Tide